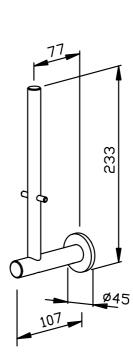

## **DOUBLE RESERVE TOILET ROLL HOLDER AC225-2**

Ø 45 x 233 x 107 mm

- Double reserve toilet roll holder, right angled, in solid, germ-reducing and easy-care stainless steel (AISI 303), satin finished.
   Further available surfaces: see below.
- Designed for up to two standard toilet rolls with dimensions:
  Outer diameter max. 125 mm
  Width max. 100 mm
  Core diameter min. 38 mm
- Concealed anti-theft two-point rosette wall mounting.
- Holder diameter 20 mm, length 233 mm.
- Mounting with two screws.
- Delivery includes fixing material.
- Weight, including single package: 0.7 kg

Suggested text for specifications:

Dimensions: Ø 45 x 233 x 107 mm

Article No. AC225-2

Double reserve toilet roll holder, right angled, in solid stainless steel (AISI 303), satin finished, for surface mounting. Concealed anti-theft two-point rosette wall mounting. Delivery includes fixing material.